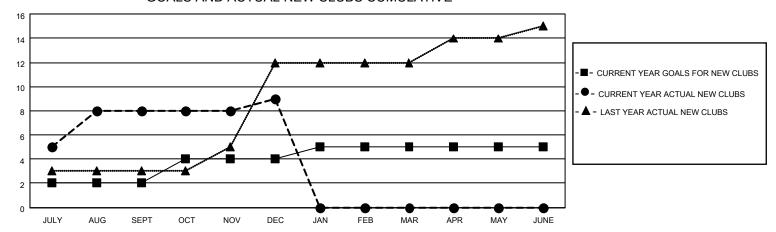

## GOALS AND ACTUAL NEW CLUBS CUMULATIVE

## MONTHLY MEMBERSHIP PROGRESS REPORT

LOCATION INDIA District 322 A Results as of: 12/31/2021

| Clubs RESULTS FOR 2021-2022 |   |   |   | Members RESULTS FOR 2021-2022 |     |     |     |
|-----------------------------|---|---|---|-------------------------------|-----|-----|-----|
|                             |   |   |   |                               |     |     |     |
| JULY/AUG/SEPT               | 2 | 8 | 3 | JULY/AUG/SEPT                 | 100 | 343 | 197 |
| OCT/NOV/DEC                 | 2 | 1 | 4 | OCT/NOV/DEC                   | 200 | 72  | 299 |
| JAN/FEB/MAR                 | 1 | 0 | 0 | JAN/FEB/MAR                   | 100 | 0   | 0   |
| APR/MAY/JUNE                | 0 | 0 | 0 | APR/MAY/JUNE                  | 50  | 0   | 0   |