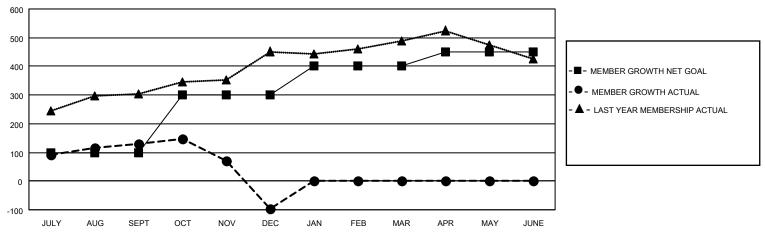

## GOALS AND ACTUAL MEMBERS CUMULATIVE

| DROPPED CLUBS: 7 |     | 40 CLUBS OF 96 ADDED 1 OR<br>MORE NEW MEMBERS | GENDER DISTRIBUTION                 |                                  |  |
|------------------|-----|-----------------------------------------------|-------------------------------------|----------------------------------|--|
|                  |     |                                               | MALE<br>FEMALE                      | 2,306 (68.35%)<br>1,067 (31.62%) |  |
| DROPPED MEMBERS  |     |                                               | NON BINARY PREFER NOT TO ANSWER     | 0 (0.00%)<br>1 (0.03%)           |  |
| DECEASED         | 9   |                                               | TREFERENCE TO ANSWER                | 1 (0.0370)                       |  |
| CLUB CANCELLED   | 74  | CLICK HERE FOR CUMULATIVE                     | TOTAL FAMILY UNIT MEMBERS           | 1,556                            |  |
| OTHER            | 413 | MEMBERSHIP DATA                               |                                     |                                  |  |
| TOTAL 496        |     |                                               | FAMILY MEMBERS PAYING HALF DUES 831 |                                  |  |
|                  |     |                                               |                                     |                                  |  |

## MONTHLY MEMBERSHIP PROGRESS REPORT

LOCATION INDIA District 322 A Results as of: 12/31/2021

| Clubs RESULTS FOR 2021-2022 |   |   |   | Members RESULTS FOR 2021-2022 |     |     |     |
|-----------------------------|---|---|---|-------------------------------|-----|-----|-----|
|                             |   |   |   |                               |     |     |     |
| JULY/AUG/SEPT               | 2 | 8 | 3 | JULY/AUG/SEPT                 | 100 | 343 | 197 |
| OCT/NOV/DEC                 | 2 | 1 | 4 | OCT/NOV/DEC                   | 200 | 72  | 299 |
| JAN/FEB/MAR                 | 1 | 0 | 0 | JAN/FEB/MAR                   | 100 | 0   | 0   |
| APR/MAY/JUNE                | 0 | 0 | 0 | APR/MAY/JUNE                  | 50  | 0   | 0   |